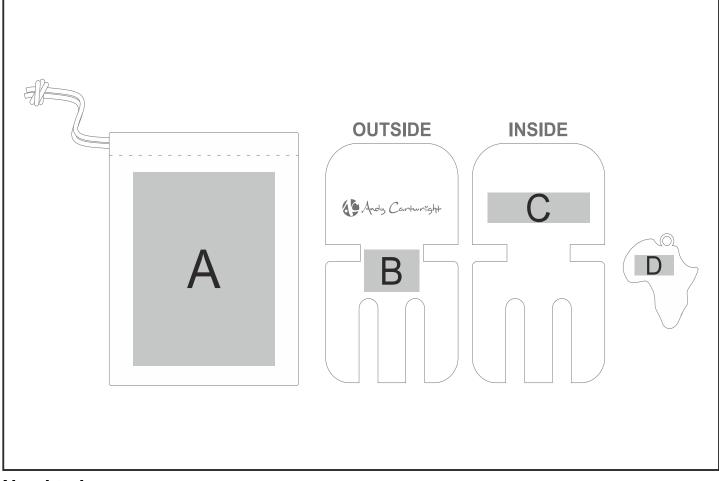

## **GF-AC-681-B**

Andy Cartwright Afrique Salad Claws

- Need to know:
- Texture will affect print.
- Branding to be done on **BOTH FORKS**.
- Laser engrave will be inconsistent due to wood grain.
- Laser colour: POS B & C Tonal | POS D White

## **Branding Options:**

| Position | Branding Method (Branding Code) | No. of Colours | Dimension              |
|----------|---------------------------------|----------------|------------------------|
| А        | Screen Print (SA)               | 1 Colour       | 90mm wide x 110mm high |
| A        | Digital Direct Transfer (DDT-D) | Full Colour    | 74mm wide x 105mm high |
| A        | Digital Direct Transfer (DDT-A) | Full Colour    | 90mm wide x 115mm high |
|          |                                 |                |                        |
| В        | Laser Engraving (LC)            | N/A            | 35mm wide x 25mm high  |
|          |                                 |                |                        |
| С        | Laser Engraving (LC)            | N/A            | 65mm wide x 18mm high  |
|          |                                 |                |                        |
| D        | Laser Engraving (LB)            | N/A            | 25mm wide x 12mm high  |